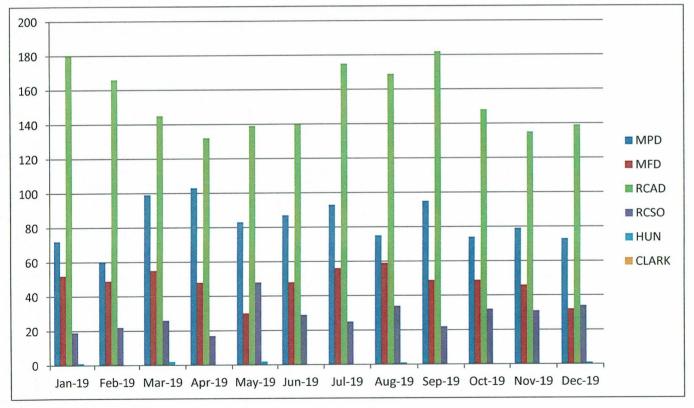

13

| MONTH/YEAR | MPD | MFD | <b>RCAD</b> | <b>RCSO</b> | HUN | CLARK |
|------------|-----|-----|-------------|-------------|-----|-------|
| Jan-19     | 72  | 52  | 180         | 19          | 1   | 0     |
| Feb-19     | 60  | 49  | 166         | 22          | 0   | 0     |
| Mar-19     | 99  | 55  | 145         | 26          | 2   | 0     |
| Apr-19     | 103 | 48  | 132         | 17          | 0   | 0     |
| May-19     | 83  | 30  | 139         | 48          | 2   | 0     |
| Jun-19     | 87  | 48  | 140         | 29          | 0   | 0     |
| Jul-19     | 93  | 56  | 175         | 25          | 0   | 0     |
| Aug-19     | 75  | 59  | 169         | 34          | 1   | 0     |
| Sep-19     | 95  | 49  | 182         | 22          | 0   | 0     |
| Oct-19     | 74  | 49  | 148         | 32          | 0   | 0     |
| Nov-19     | 79  | 46  | 135         | 31          | 0   | 0     |
| Dec-19     | 73  | 32  | 139         | 34          | 1   | 0     |