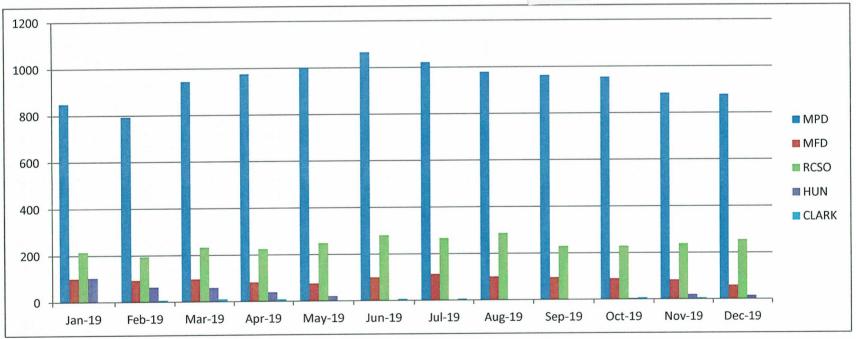

Bobbie Smith 294
Bobbie Smith 294

| All Dispatch | Call Events | By Agency |
|--------------|-------------|-----------|
|--------------|-------------|-----------|

| Month Year | MPD  | MFD | <b>RCSO</b> | HUN | CLARK |
|------------|------|-----|-------------|-----|-------|
| Jan-19     | 849  | 100 | 215         | 104 | 0     |
| Feb-19     | 793  | 93  | 194         | 63  | 7     |
| Mar-19     | 944  | 97  | 233         | 60  | 11    |
| Apr-19     | 975  | 82  | 225         | 39  | 9     |
| May-19     | 1002 | 75  | 249         | 21  | 1     |
| Jun-19     | 1066 | 100 | 281         | 0   | 7     |
| Jul-19     | 1022 | 113 | 267         | 1   | 6     |
| Aug-19     | 978  | 101 | 287         | 1   | 1     |
| Sep-19     | 963  | 96  | 230         | 0   | 0     |
| Oct-19     | 954  | 90  | 229         | 4   | 8     |
| Nov-19     | 884  | 83  | 239         | 20  | 6     |
| Dec-19     | 878  | 59  | 255         | 15  | 0     |
|            |      |     |             |     |       |