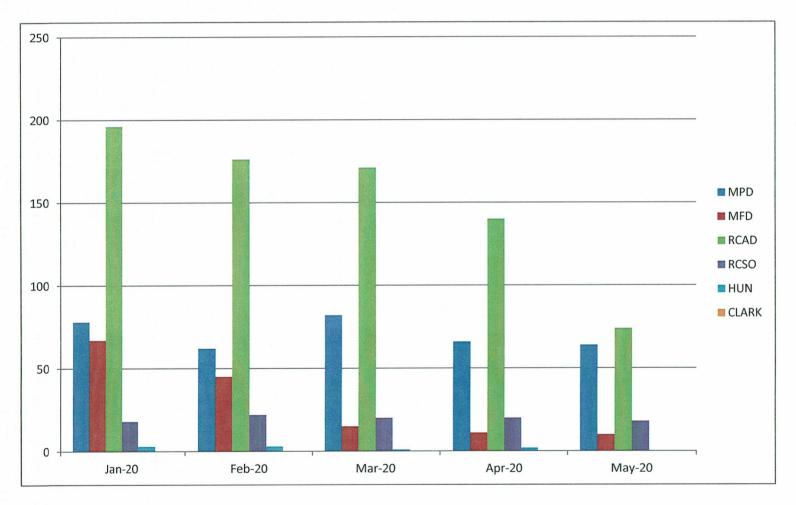

| MONTH/YEAR | MPD | MFD | RCAD | RCSO | HUN | CLARK |
|------------|-----|-----|------|------|-----|-------|
| Jan-20     | 78  | 67  | 196  | 18   | 3   | 0     |
| Feb-20     | 62  | 45  | 176  | 22   | 3   | 0     |
| Mar-20     | 82  | 15  | 171  | 20   | 1   | 0     |
| Apr-20     | 66  | 11  | 140  | 20   | 2   | 0     |
| May-20     | 64  | 10  | 74   | 18   | 0   | 0     |