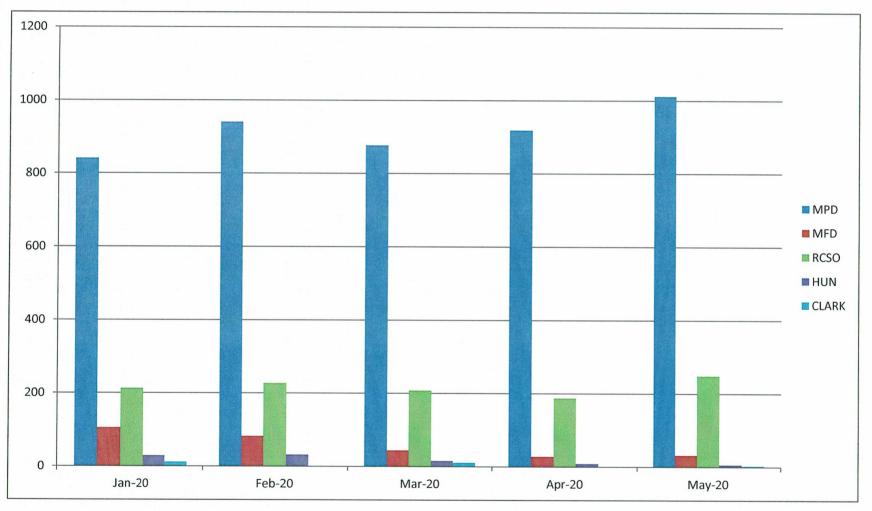

HPD + Clark calls automatically added as RCSO if no HPD of Clark officer available to Respond.

| Month Year | MPD  | MFD | RCSO | HUN | CLARK |
|------------|------|-----|------|-----|-------|
| Jan-20     | 841  | 105 | 213  | 29  | 12    |
| Feb-20     | 941  | 82  | 227  | 32  | 0     |
| Mar-20     | 877  | 44  | 208  | 16  | 11    |
| Apr-20     | 919  | 28  | 188  | 9   | 0     |
| May-20     | 1012 | 32  | 249  | 6   | 3     |