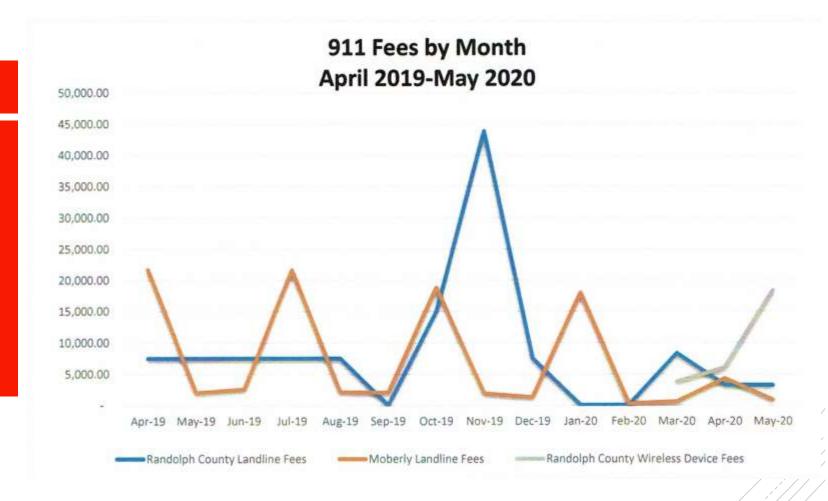

|    |                  | 91:            | 1 Fees Cumulative     |                      |  |  |  |
|----|------------------|----------------|-----------------------|----------------------|--|--|--|
|    | R                | andolph County |                       | Randolph County      |  |  |  |
|    | La               | indline Fees   | Moberly Landline Fees | Wireless Device Fees |  |  |  |
| Ap | or-19            | 7,500.00       | 21,709.13             |                      |  |  |  |
| Ma | y-19             | 15,000.00      | 23,726.76             |                      |  |  |  |
| Ju | in-19            | 22,500.00      | 26,295.93             |                      |  |  |  |
| J  | ul-19            | 30,000.00      | 47,939.64             |                      |  |  |  |
| Au | ig-19            | 37,500.00      | 50,045.34             |                      |  |  |  |
| Se | Sep-19 37,500.00 |                | 52,111.44             |                      |  |  |  |
| 00 | ct-19            | 52,500.00      | 70,938.58             |                      |  |  |  |
| No | v-19             | 96,365.50      | 72,851.89             |                      |  |  |  |
| De | ec-19            | 103,865.50     | 74,125.96             |                      |  |  |  |
| Ja | n-20             | 103,865.50     | 92,114.65             |                      |  |  |  |
| Fe | b-20             | 103,865.50     | 92,351.55             |                      |  |  |  |
| Ma | ar-20            | 112,188.40     | 92,932.95             | 3,768.75             |  |  |  |
|    | -20              | 115,462.01     | 97,254.31             | 9,822.73             |  |  |  |
| 24 | /-20             | 118,667.02     | 98,099.01             | 28,188.06            |  |  |  |
|    |                  |                |                       |                      |  |  |  |

### April 2019 to May 202 Cumulative